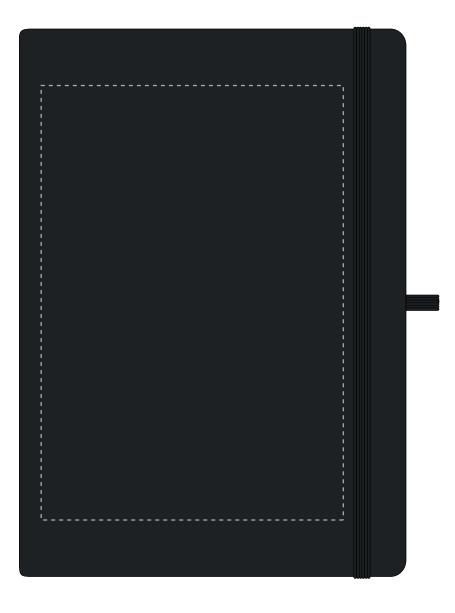

Product and Artwork Proof

A4 MOLE

Your Ref: Quantity: Product Code: QS0344
Our Ref: Version: 1 Product Colour: BLACK

**PRINTING CONCERNS:** 

We stock this item in the following colours

Due to the nature of the product the print position may vary by 2 - 3 mm

## **PANTONE REFERENCE(S)**

Debossing/Foil blockingEdge to edge

. . .

ARTWORK SCALE 50%

Product Image for visualisation - colours may vary

- The dashed line is to demonstrate print area and will not appear on your printed item
  - 1. Your order will not go in to print and production time cannot be confirmed, unless artwork has been approved via the online system.
  - 2. Once printed, artwork cannot be amended, mistakes must be rectified at visual stage.
  - 3. Claims for faulty goods will be honoured, only if the goods are returned to us. We will not issue credits/refunds for items that have been distributed. Please ensure that goods are satisfactory before distribution
  - 4. We are not responsible for delays during transit.